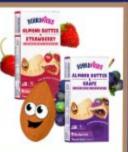

BCRRYFICES Sandwiches take fresh-from-the-vine grapes or freshly picked strawberries and combines them with creamy almond butter. Pre-baked with our flakey butter pastry shell, they make the perfect delicious & nutritious treat. These 2-oz. frozen sandwiches provide 4 grams of protein. Just throw them in your lunch sack to thaw & later enjoy. Each box contains 4 sandwiches.