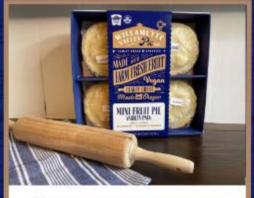

# MINI FRUIT PIE VARIFTY PACK

Having a difficult time choosing one pie? You can try 4 different flavors -Apple, Cherry, Marionberry & Strawberry Rhubarb. These pies are 5" and 10 ounces each, 1/4 of our big pies. Sustainably sourced Palm Oil is used in the crust, making them VEGAN.