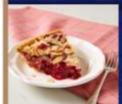

## **DUTCH CARAMEL APPLE**

The delicious streusel topping on this pie adds to the irresistibility of this classic paring of caramel and apple.

Ripe, plump, whole cherries are loaded into our famous crust then topped with a flour, sugar, butter and sliced almond crunch for a perfect combo of flavors & texture.